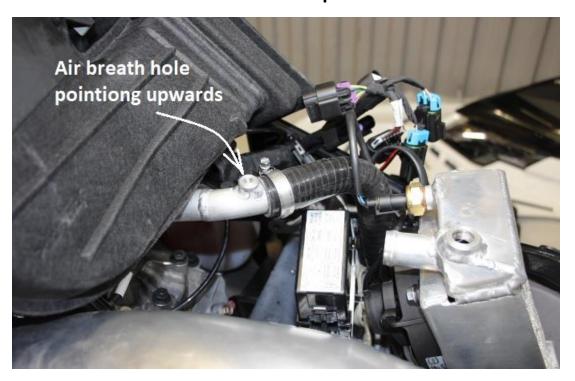

Install the hose between the cylinder head and the radiator

Before you fill up antifreeze in the new radiator, check the coolant level. The filler cap must be closed when filling the radiator.

Fill up the radiator with antifreeze coolant until it come comes up in the air breath hole on the aluminium water tube.