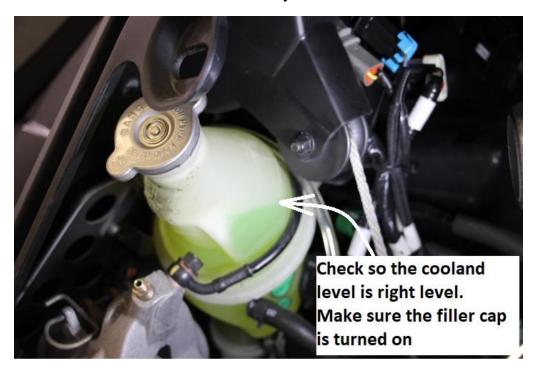

Install the hose between the cylinder head and the radiator

Before you fill up antifreeze in the new radiator, check the coolant level. The filler cap must be closed when filling the radiator.

Fill up the radiator with antifreeze coolant until it come comes up in the air breath hole on the aluminium water tube.