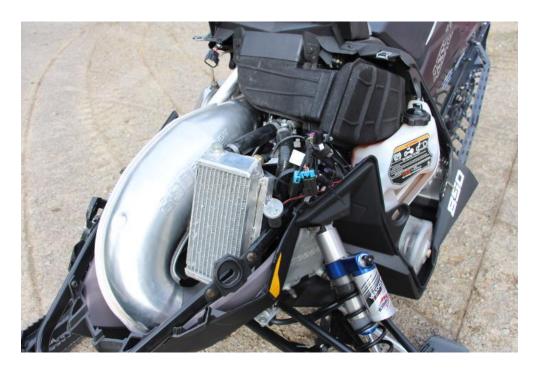

## MCX Cooler kit Polaris 650/850 Khaos And Polaris Assult 650/850 + Nordic Pro Installation manual

## Cooler kit after installation!

Take off the side fairings, the hood and the muffler.

To make space for the cooler kit you have to remove the holder for the spare spark plugs and the spare belt.

The belt and spark plugs can be placed in the space behind the seat.