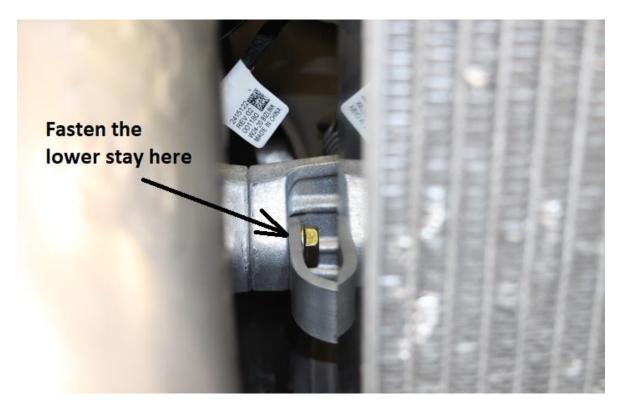

Take off the hose from the cylinder head. It is not coming much coolant fluid.

Replace the stock clamp with a normal hose clamp supplied with the kit.

The lower stay for the water radiator will be fastened at this bolt.