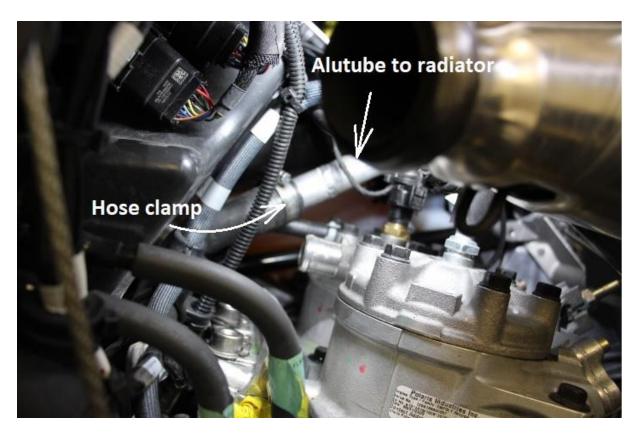

Install the aluminium tube like the pictures.

On the Polaris Assult 650 & 850, and the Nordic Pro 650, the water outlet of the radiator and hose routing is slightly different compared to the Khaos model.