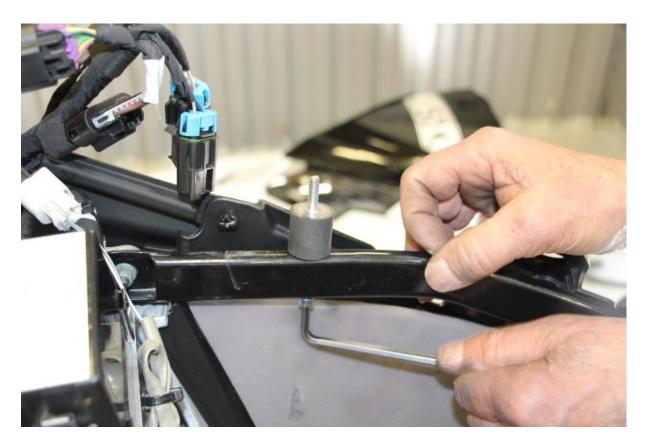

Install a rubber mount in this hole. Use an M6x35 bolt.

Install the lower radiator hose and the lower cooler stay like the picture.

Install the radiator/fan on the sled. Use the same bolt as before.

On the Polaris Khaos model, place the radiator hoses on the left side of the chassis tube like the picture.