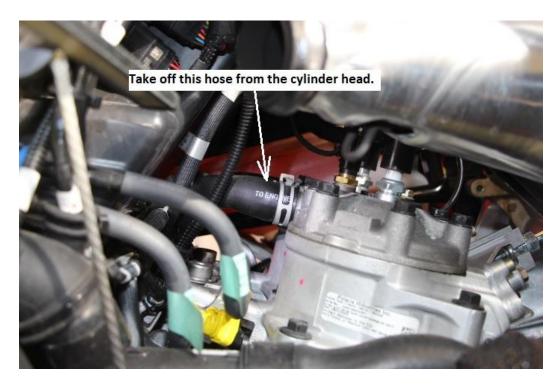

Take off the hose from the cylinder head. It is not coming much coolant fluid.

Replace the stock clamp with a normal hose clamp supplied with the kit.

The lower stay for the water radiator will be fastened at this bolt.