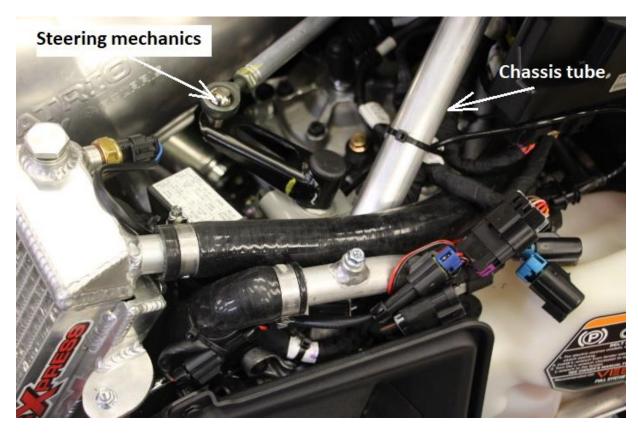

Install a rubber mount in this hole. Use an M6x35 bolt.

Install the lower radiator hose and the lower cooler stay like the picture.

Install the radiator/fan on the sled. Use the same bolt as before.

On the Polaris Khaos model, place the radiator hoses on the left side of the chassis tube like the picture.