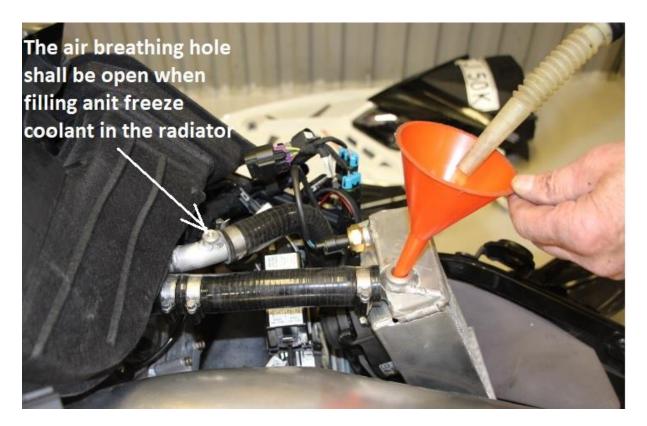

Install the hose between the cylinder head and the radiator

Before you fill up antifreeze in the new radiator, check the coolant level. The filler cap must be closed when filling the radiator.

Fill up the radiator with antifreeze coolant until it come comes up in the air breath hole on the aluminium water tube.