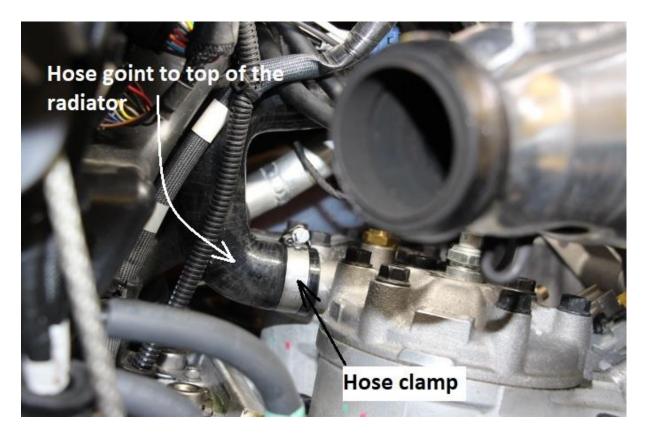

Take off the hose from the cylinder head. It is not coming much coolant fluid.

Replace the stock clamp with a normal hose clamp supplied with the kit.

The lower stay for the water radiator will be fastened at this bolt.