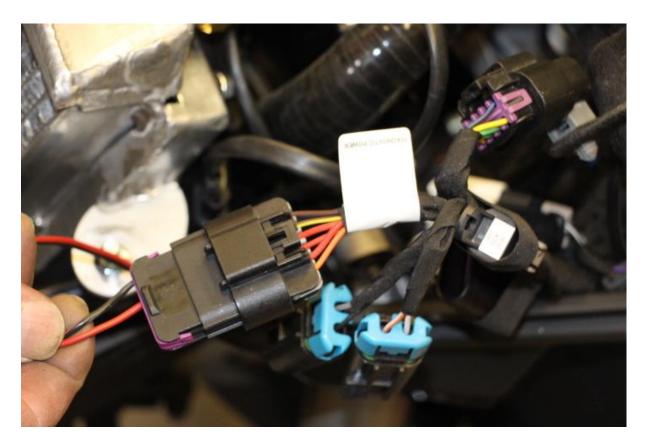

Fill up the last volume in the radiator. Turn on the plug.

Plug in the fan connector to diagnostic power connector on the sled. (You will find this connector very close to the radiator)

Secure the wires by strapping them with cable ties.