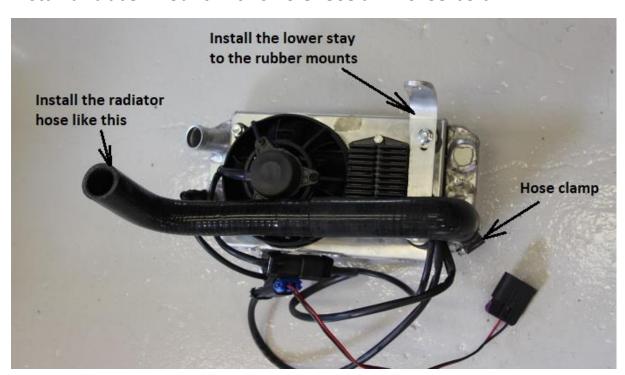

Install a rubber mount in this hole. Use an M6x35 bolt.

Install the lower radiator hose and the lower cooler stay like the picture.

Install the radiator/fan on the sled. Use the same bolt as before.

On the Polaris Khaos model, place the radiator hoses on the left side of the chassis tube like the picture.