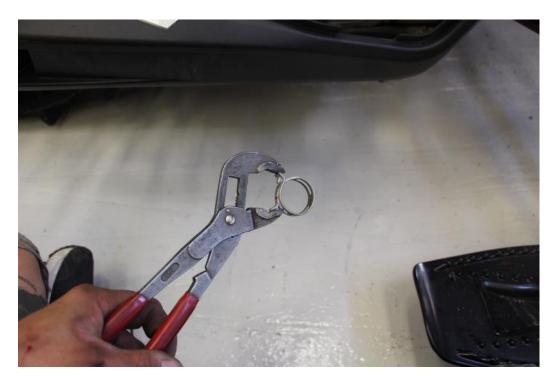

Take off the hose from the cylinder head. It is not coming much coolant fluid.

Replace the stock clamp with a normal hose clamp supplied with the kit.

The lower stay for the water radiator will be fastened at this bolt.