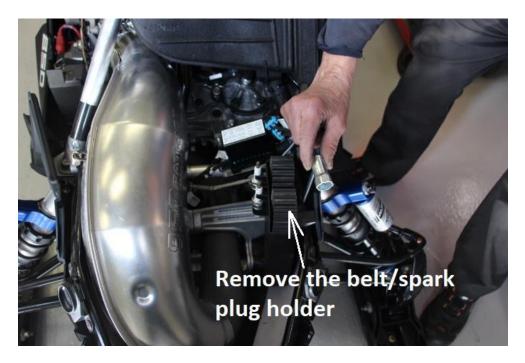

## Cooler kit after installation!

Take off the side fairings, the hood and the muffler.

To make space for the cooler kit you have to remove the holder for the spare spark plugs and the spare belt.

The belt and spark plugs can be placed in the space behind the seat.