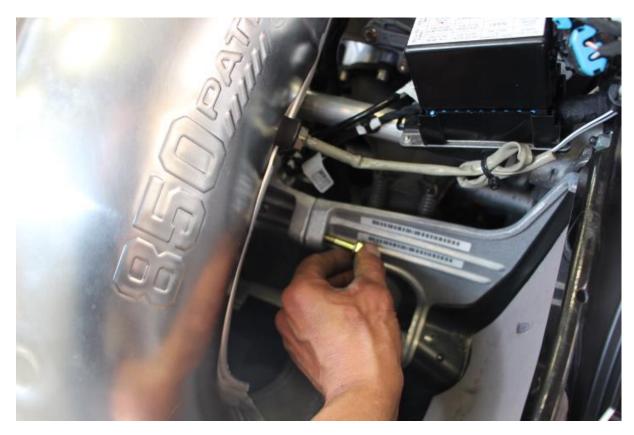

Take off the hose from the cylinder head. It is not coming much coolant fluid.

Replace the stock clamp with a normal hose clamp supplied with the kit.

The lower stay for the water radiator will be fastened at this bolt.